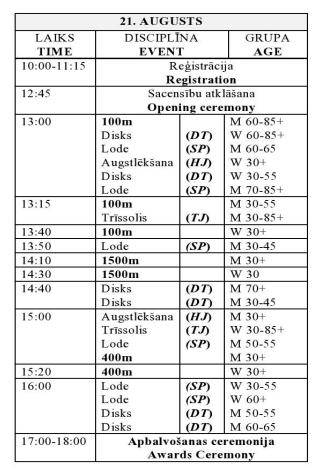

### 21. TIMETABLE

S, BALTIC OPEN MASTERS
CHAMPIONSHIPS IN ATHLETICS
7. LATVIJAS ČEMPIONĀTS

7. LATVIJAS CEMPIONATS VIEGLATLĒTIKĀ VETERĀNIEM

2021

# PROGRAMMA / TIME TABLE

<sup>\*</sup>Sacensību laiki var mainīties atkarībā no pieteikto dalībnieku skaita.

|                                | 22. AUGUSTS             |       |          |  |  |  |
|--------------------------------|-------------------------|-------|----------|--|--|--|
| LAIKS                          | DISCIPLĪNA              | GRUPA |          |  |  |  |
| TIME                           | EVENT                   |       | AGE      |  |  |  |
| 08:30                          | 5000m soļošana          | (RW)  | W+M      |  |  |  |
| 10.00                          | 200m                    |       | W 30-50  |  |  |  |
|                                | Šķēps                   | (JT)  | W 60-85+ |  |  |  |
|                                | Šķēps                   | (JT)  | M 30-45  |  |  |  |
| 10:15                          | 200m                    |       | W 50+    |  |  |  |
| 10.30                          | 200m                    |       | M 30+    |  |  |  |
|                                | Tāllēkšana              | (LJ)  | W 30-50  |  |  |  |
| 11.00                          | 800m                    |       | W 30+    |  |  |  |
| 11.10                          | Šķēps                   | (JT)  | M 50-55  |  |  |  |
| 11.20                          | 800m                    |       | M 30+    |  |  |  |
| 11.40                          | 3000m                   |       | W 30+    |  |  |  |
| 12.15                          | Tāllēkšana              | (LJ)  | W 55+    |  |  |  |
| 12.30                          | Šķēps                   | (JT)  | M 60-65  |  |  |  |
|                                | Šķēps                   | (JT)  | W 30-55  |  |  |  |
|                                | 5000m                   |       | M 30+    |  |  |  |
| 13.00                          | Tāllēkšana              | (LJ)  | M 30-55  |  |  |  |
| 13.20                          | 4x100m                  |       | W        |  |  |  |
| 13.30                          | 4x100m                  |       | M        |  |  |  |
| 14.00                          | Šķēps                   | (JT)  | M 70-85  |  |  |  |
| 14.10                          | Tāllēkšana              | (LJ)  | M 60-85+ |  |  |  |
| 14.00-                         | Apbalvošanas ceremonija |       |          |  |  |  |
| 15.00                          | Awards Ceremony         |       |          |  |  |  |
| Mešanu laukums / Throwing area |                         |       |          |  |  |  |
| 09:00                          | Veseris                 | (HT)  | M 60+    |  |  |  |
|                                | Veseris                 | (HT)  | W 30-55  |  |  |  |
| 10.10                          | Svara mešana            | (WT)  | W 30-55  |  |  |  |
| 10.40                          | Svara mešana            | (WT)  | M 60+    |  |  |  |
| 12.30                          | Veseris                 | (HT)  | W 60-85  |  |  |  |
| 12.40                          | Veseris                 | (HT)  | M 30-55  |  |  |  |
| 13.30                          | Svara mešana            | (WT)  | W 60-85+ |  |  |  |
| 13.40                          | Svara mešana            | (WT)  | M 30-55  |  |  |  |