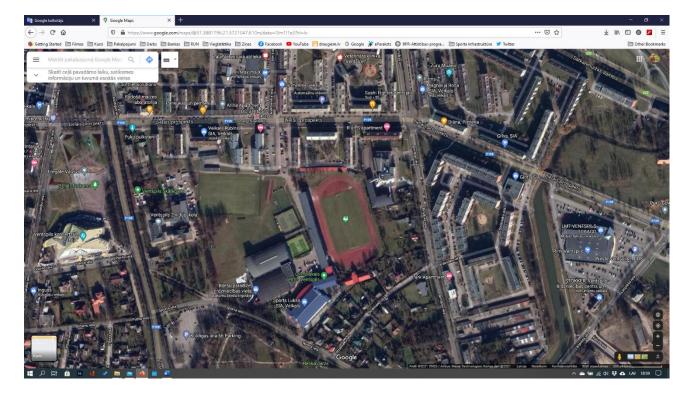

#### 2. PLACE AND TIME

Place: Olympic Center "Ventspils" stadium (Sporta Street 7/9, Ventspils, LV-3601)

<u>Date:</u> August 21-22, 2021

Competition starts: August 21, 11:45

Technical Information Centrum starts: August 21, 09:00

# Olimpiskā centra "Ventspils" stadions (Sporta iela 7/9, Ventspils)

Adrese: Zemes iela 4. Ķekava, Ķekavas nov., Ķekavas pag., LV 2123 Reg.Nr.: 40008203134; Banka: "Swedbank" AS, Acc No.: LV60HABA0551035821716,

# Google Map - 57.38798877823611, 21.572034962936456